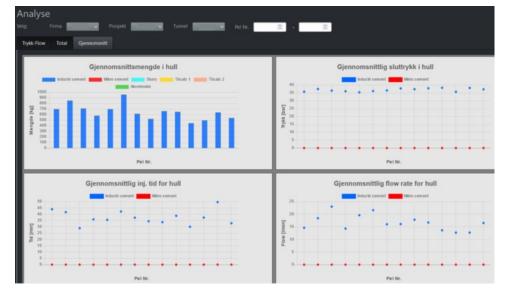

## **Report of production**

The reports are automatically generated and available for download or for mail personnel of interest

The average for the tunnel or selected chainage interval.

Easy access overview for the tunnel or selected chainage interval.