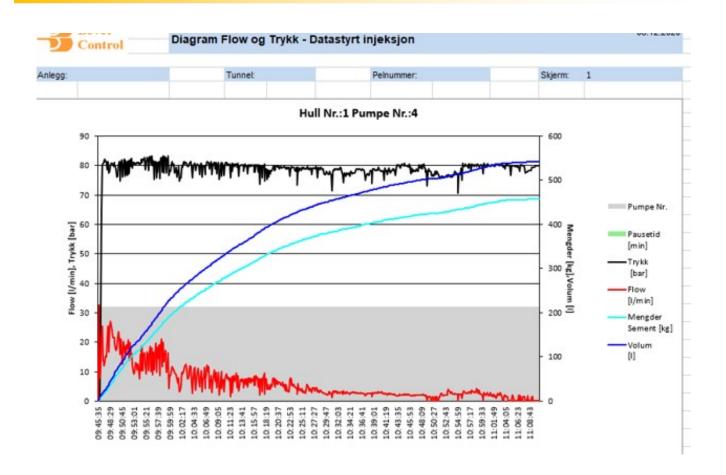

## **Report of production**

The reports are automatically generated and available for download or for mail personnel of interest

The average for the tunnel or selected chainage interval.

Easy access overview for the tunnel or selected chainage interval.