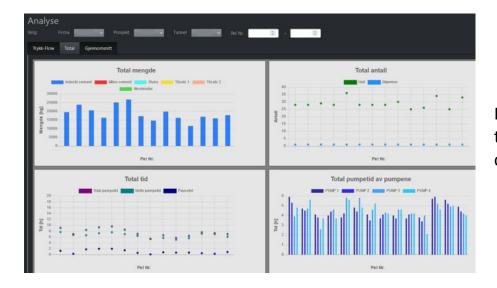

## **Report of production**

The reports are automatically generated and available for download or for mail personnel of interest

The average for the tunnel or selected chainage interval.

Easy access overview for the tunnel or selected chainage interval.