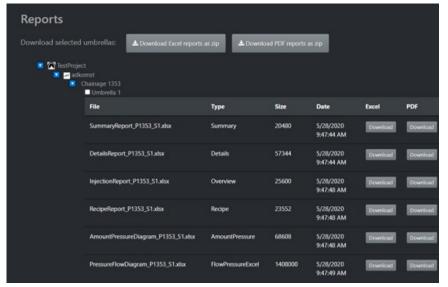

## **Report of production**

The reports are automatically generated and available for download or for mail personnel of interest

The average for the tunnel or selected chainage interval.

Easy access overview for the tunnel or selected chainage interval.